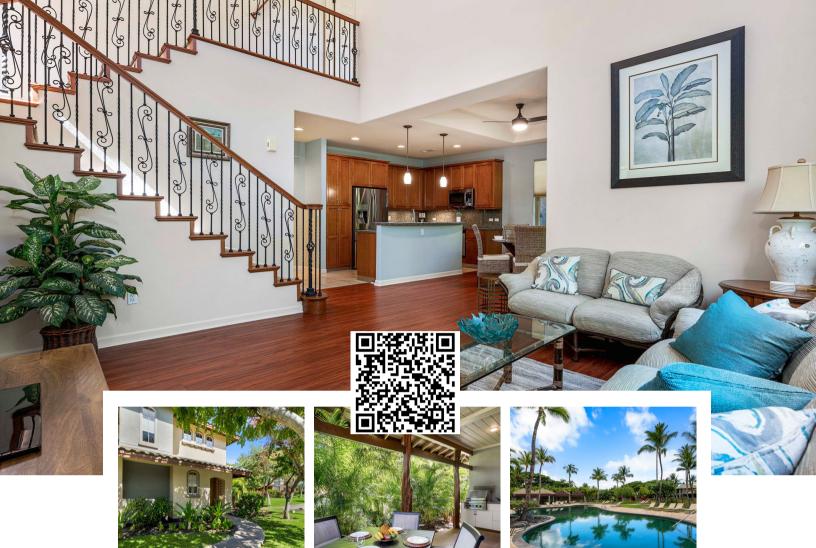

## The Fairways at Mauna Lani

Located in the world-renowned Mauna Lani Resort. Condo 1606 boasts one of the best floor plans at The Fairways. This floor plan also has cathedral ceilings in the living area with huge windows that allow for ample natural light. There is no unit above 1606, resulting in a peaceful and quiet environment.